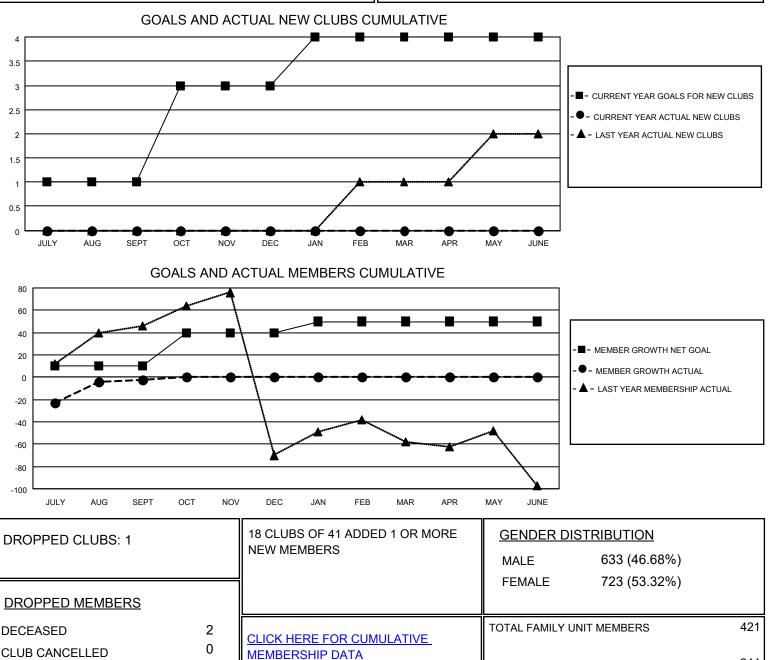

## LOCATION PHILIPPINES

District 301 C

Results as of: 9/30/2020

| Clubs                 |               |           |               | Members               |                        |                         |                                                    |
|-----------------------|---------------|-----------|---------------|-----------------------|------------------------|-------------------------|----------------------------------------------------|
| RESULTS FOR 2020-2021 |               |           |               | RESULTS FOR 2020-2021 |                        |                         |                                                    |
| QUARTER               | NEW CLUB GOAL | NEW CLUBS | DROPPED CLUBS | QUARTER               | BER GROWTH NET<br>GOAL | MEMBER GROWTH<br>ACTUAL | DROPPED<br>MEMBERS ACTUAL<br>(including transfers) |
| JULY/AUG/SEPT         | 1             | 0         | 1             | JULY/AUG/SEPT         | 10                     | 71                      | 70                                                 |
| OCT/NOV/DEC           | 2             | 0         | 0             | OCT/NOV/DEC           | 30                     | 0                       | 0                                                  |
| JAN/FEB/MAR           | 1             | 0         | 0             | JAN/FEB/MAR           | 10                     | 0                       | 0                                                  |
| APR/MAY/JUNE          | 0             | 0         | 0             | APR/MAY/JUNE          | 0                      | 0                       | 0                                                  |